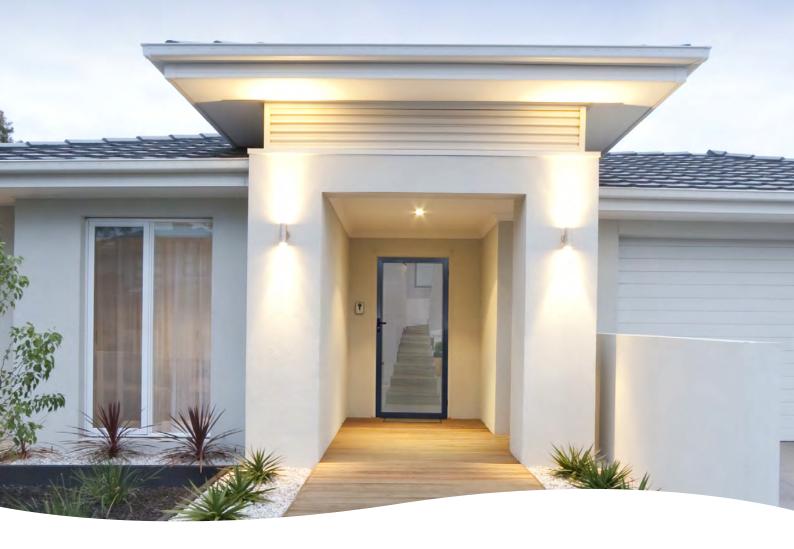

## **ULTRA BARRIER™** SAFETY DOOR

The Ultra Barrier<sup>™</sup> Safety Door offers affordability and quality at its best. Manufactured using 0.7mm stainless steel mesh, with a PVC wedge system, it provides peace of mind and keeps the bugs out, while still letting the cool summer breeze in.

Its advanced PVC Wedge system ensures not only strength and durability but also eliminates any corrosion issues that can occur when stainless steel meets aluminium. Without needing to use riveting in its manufacturing process, it provides a sleeker design with a quieter, smoother operation.

With a huge range of colours to choose from and assorted applications, selecting a safety door couldn't be easier. Plus, you can get matching safety grilles for your windows, so you have a consistent finish around your home.