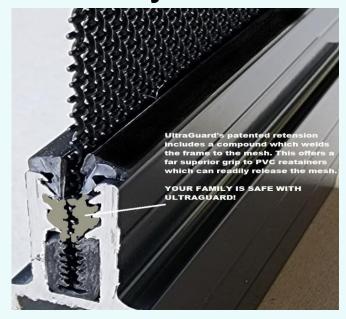

# Compare FeaturesPVC SystemsOther SystemsUltraGuardNo Weak PVC RetainersX✓Strongest on the marketXXFastest assembly timeXXThicker, stronger framingX✓T6 tempered frameX✓Competitively Priced✓X

Saves you money every year by reducing insurance premiums.

Superior Security for the same great value.

Superior fixing system ensures no electrolysis or corrosion of your mesh.